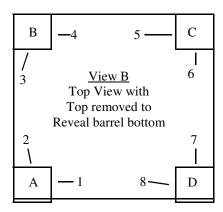

## "Niño" ONLY Build Sheet

| Order Date:                                                                                                                                                                      |                                                                                                                          |                                       |                                                                       |                                                                                       |                          |
|----------------------------------------------------------------------------------------------------------------------------------------------------------------------------------|--------------------------------------------------------------------------------------------------------------------------|---------------------------------------|-----------------------------------------------------------------------|---------------------------------------------------------------------------------------|--------------------------|
| Name:                                                                                                                                                                            |                                                                                                                          |                                       | Quantity:                                                             |                                                                                       |                          |
| Address:                                                                                                                                                                         |                                                                                                                          |                                       |                                                                       | (Number of <u>IDENT</u>                                                               | ICAL units only!)        |
| City:                                                                                                                                                                            |                                                                                                                          |                                       | Phone (primary):                                                      |                                                                                       |                          |
| State:                                                                                                                                                                           | Zip:                                                                                                                     |                                       | Phone (alternate):                                                    |                                                                                       |                          |
| All Ninos are shipped with a removable top and all components necessary to capture water including valves and internal overflow.                                                 |                                                                                                                          |                                       |                                                                       |                                                                                       |                          |
| Colors:                                                                                                                                                                          | Blueberry                                                                                                                | $\Box$ Bright                         | Yellow                                                                | ☐ Medium Adobe                                                                        | Black                    |
|                                                                                                                                                                                  | ☐ Bright Blue                                                                                                            | $\square$ Bright                      | Red                                                                   | Dark Adobe                                                                            | ☐ Dark Grey              |
|                                                                                                                                                                                  | ☐ Bright Green                                                                                                           | $\Box$ Light $A$                      | Adobe                                                                 | Wickertone                                                                            | $\Box$ Trans. White      |
|                                                                                                                                                                                  | ☐ Sherwood Green                                                                                                         | rwood Green                           |                                                                       | SPECKL                                                                                | ED COLOR                 |
| Optional Plant Tray:  Please indicate here if you would like to include a matching plant tray for an additional charge. If box is not check tray will not be included.           |                                                                                                                          |                                       |                                                                       |                                                                                       |                          |
|                                                                                                                                                                                  | Please indicate                                                                                                          | where we shou                         | ıld install                                                           | your welded fittii                                                                    | ngs:                     |
| Factory DEFAULT locations: Drain Valve at #2 and the Internal Overflow at letter "D".  * Drain Valve fitting and Internal Overflow fitting cannot be installed into same corner! |                                                                                                                          |                                       |                                                                       |                                                                                       |                          |
| Natural Color tom as possible                                                                                                                                                    | Fitting: 3/4" NPT Fitting;<br>; installed on a vertical wal<br>le. All available valve loca<br>pers 1–8 in View B (below | l as close to bot-<br>tions are indi- | Threaded;                                                             | <b>Overflow Fitting:</b> 1-1/2"<br>Natural Color; installed arked as A, B, C, or D in | on any of (4) horizontal |
| Please select ONE position (1 - 8) for the Drain Valve:                                                                                                                          |                                                                                                                          |                                       | Please select ONE position (A, B, C, or D) for the Internal Overflow: |                                                                                       |                          |