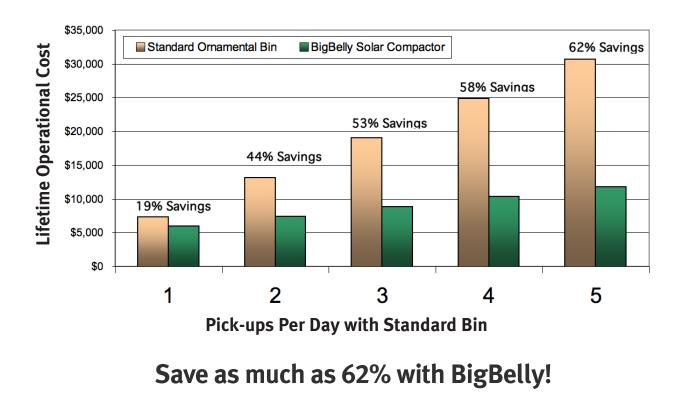

## BigBelly® Offers Dramatically Lower Lifetime Operational Costs

Depending on collection frequency, your standard ornamental bin is costing you between \$7,300 and \$30,000 over it's lifetime! BigBelly lifetime operational costs are significantly lower, between \$6,000 and \$12,000. BigBelly uses solar power to

## Notes and Assumptions

| Avg pickup        | \$2     | per bin pick-up cost in major city contract with private haulers; actual range costs range \$1.5 to \$4 |  |  |
|-------------------|---------|---------------------------------------------------------------------------------------------------------|--|--|
| Compact ratio     | 4       | varies on waste type; BigBelly compaction can be has high as 8:1                                        |  |  |
| Bin price         | \$750   | assumes a mid-range ornamental bin; bin priced can range from \$500-\$1,500                             |  |  |
| Standard Bin life | 4 years | bin life can range from 2–6 years                                                                       |  |  |
| BB life           | 8 years | rugged, low maintenance, corrosion resistant construction                                               |  |  |
| BB price          | \$3,750 | assumes mid-range volume pricing (additional volume discounts available)                                |  |  |
| BB maintenance    | 20%     | over life of product                                                                                    |  |  |
| Other savings     |         | additional savings and improvements                                                                     |  |  |

| Frequency | Standard | BigBelly | Savings  |     |
|-----------|----------|----------|----------|-----|
| 1         | \$7,340  | \$5,960  | \$1,380  | 19% |
| 2         | \$13,180 | \$7,420  | \$5,760  | 44% |
| 3         | \$19,020 | \$8,880  | \$10,140 | 53% |
| 4         | \$24,860 | \$10,340 | \$14,520 | 58% |
| 5         | \$30,700 | \$11,800 | \$18,900 | 62% |